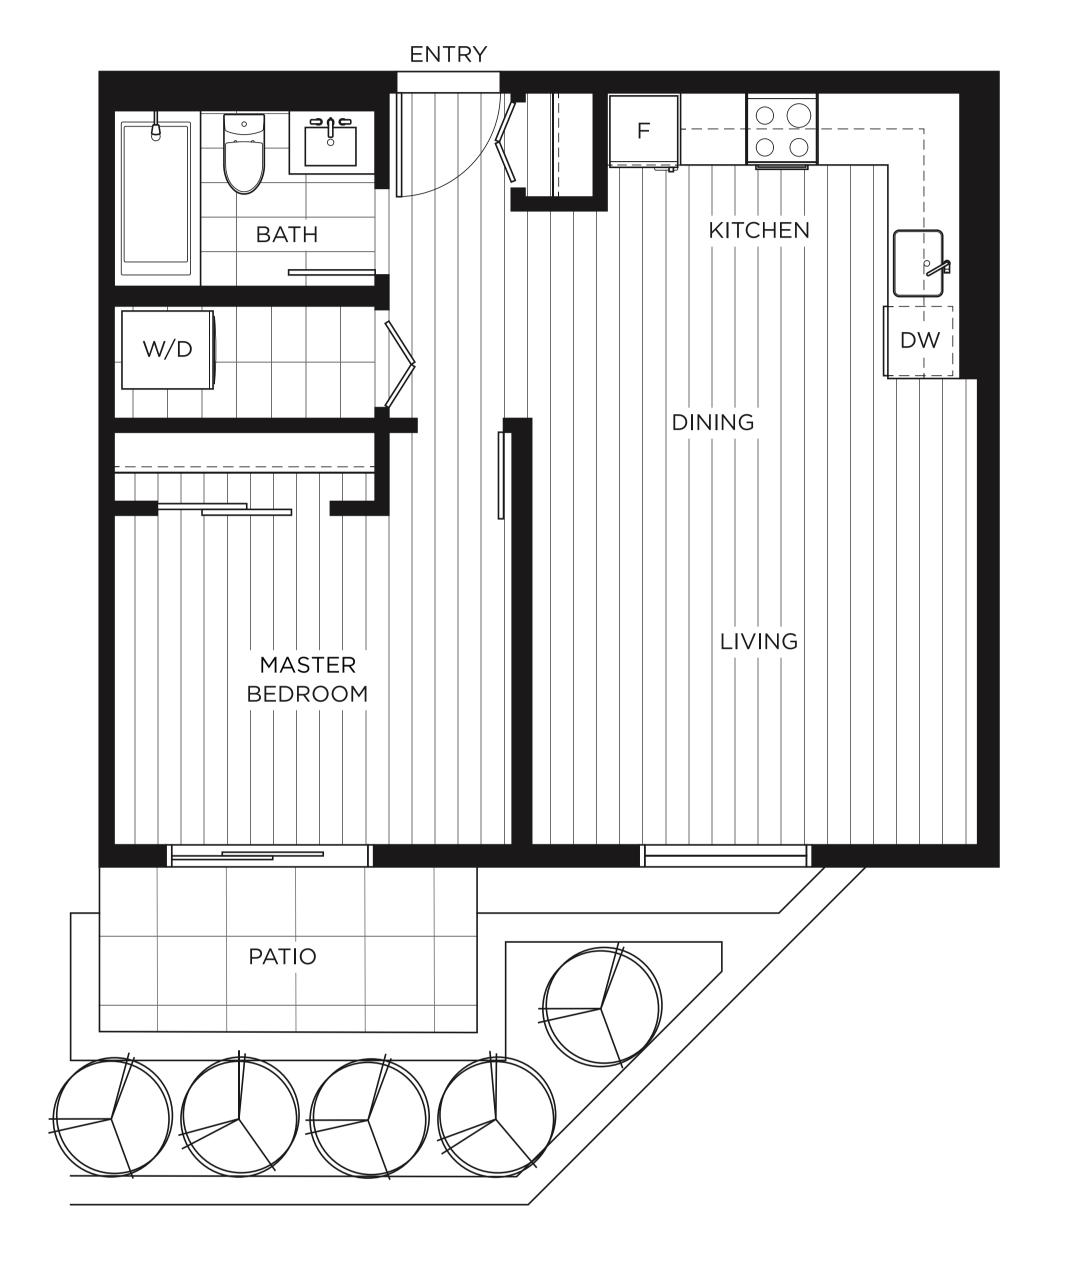

STUDIO 1 BEDROOM 2 BEDROOM 3 BEDROOM VIEW BY FLOORS

| $\cap$ | 1 BEDROOM, 1 BATH |            |
|--------|-------------------|------------|
|        | INTERIOR          | 595 SQ.FT. |
|        | EXTERIOR          | 55 SQ.FT.  |
|        | TOTAL             | 650 SQ.FT. |

**VIEW MORE 1 BEDROOM PLANS** 

DOWNLOAD PDF

Developer reserves the right to make modifications to the floorplans, areas, unit numbers and/or specifications without notice. Actual floorplans may have minor variations from the illustrations above. Measurements are based on architectural areas and not taken from the strata plan. This is not an offering for purchase. Any such offering can only be made with a Disclosure Statement. E.&O.E.