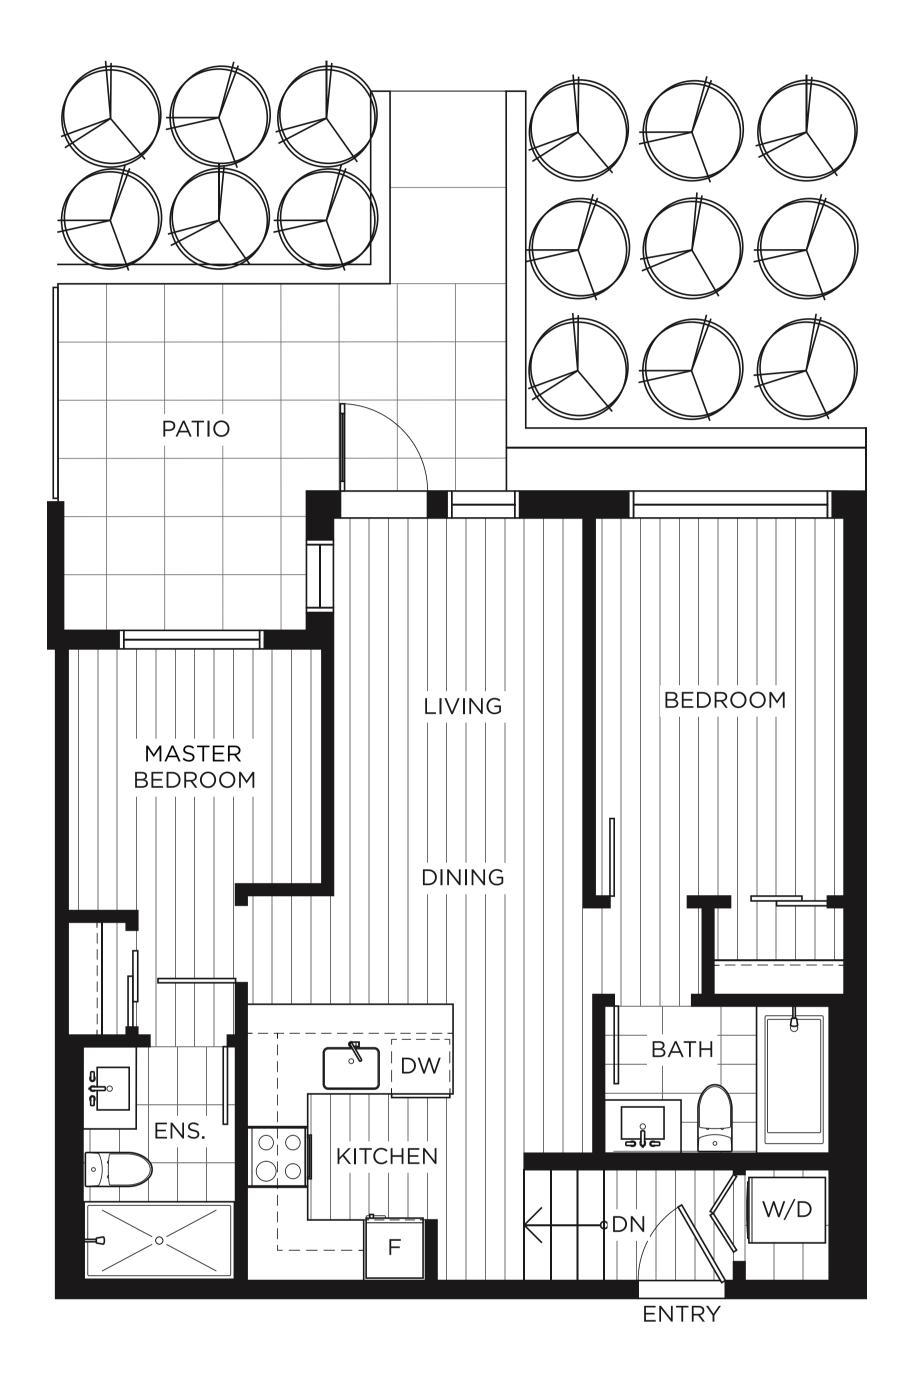

STUDIO 1 BEDROOM 2 BEDROOM 3 BEDROOM VIEW BY FLOORS

| $\land$ | 2 BEDROOM, 2 BATH |            |
|---------|-------------------|------------|
|         | INTERIOR          | 742 SQ.FT. |
| 14      | EXTERIOR          | 146 SQ.FT. |
|         | TOTAL             | 888 SQ.FT. |

**VIEW MORE 2 BEDROOM PLANS** 

WHALLEY DISTRICT

**DOWNLOAD PDF** 

Developer reserves the right to make modifications to the floorplans, areas, unit numbers and/or specifications without notice. Actual floorplans may have minor variations from the illustrations above. Measurements are based on architectural areas and not taken from the strata plan. This is not an offering for purchase. Any such offering can only be made with a Disclosure Statement. E.&O.E.