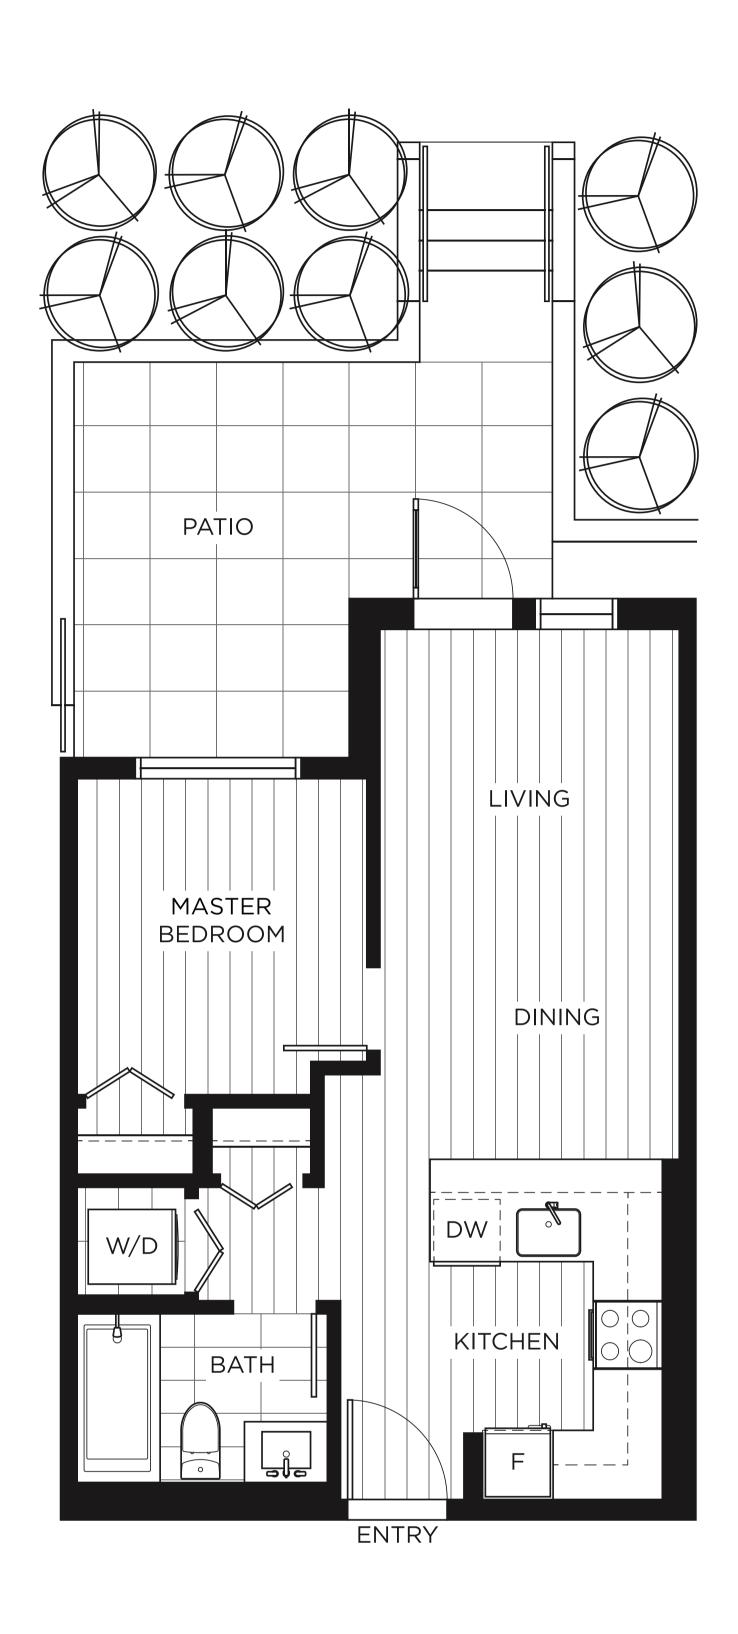

STUDIO 1 BEDROOM 2 BEDROOM 3 BEDROOM VIEW BY FLOORS

B I BEDROOM, 1 BATH
INTERIOR 490 SQ.FT.
EXTERIOR 138 SQ.FT.
TOTAL 648 SQ.FT.

**VIEW MORE 1 BEDROOM PLANS** 

**DOWNLOAD PDF** 

Developer reserves the right to make modifications to the floorplans, areas, unit numbers and/or specifications without notice. Actual floorplans may have minor variations from the illustrations above. Measurements are based on architectural areas and not taken from the strata plan. This is not an offering for purchase. Any such offering can only be made with a Disclosure Statement. E.&O.E.