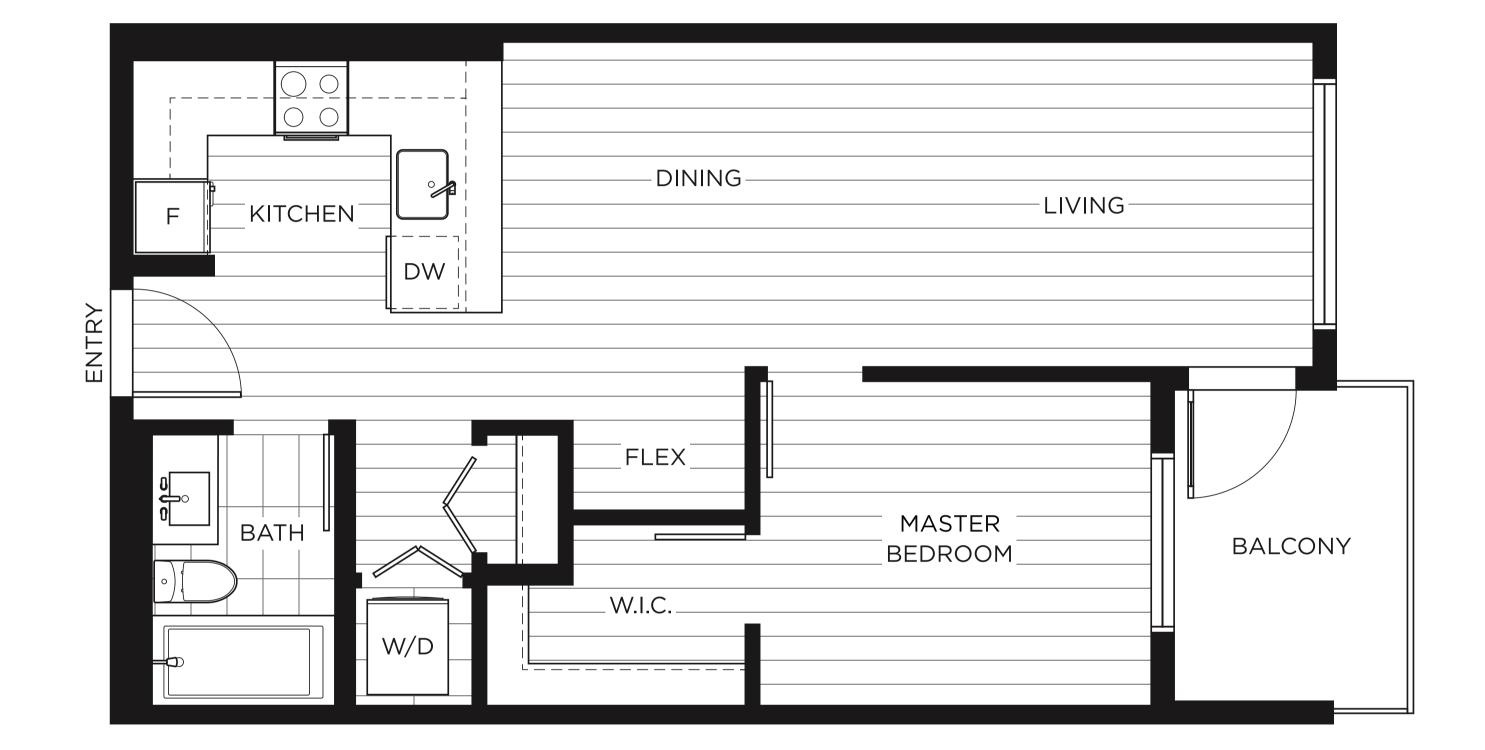

1 BEDROOM 2 BEDROOM 3 BEDROOM VIEW BY FLOORS STUDIO

|    | 1 BEDROOM + FLEX, 1 BATH |            |
|----|--------------------------|------------|
| Lh | INTERIOR                 | 615 SQ.FT. |
|    | EXTERIOR                 | 59 SQ.FT.  |
|    | TOTAL                    | 674 SQ.FT. |

**VIEW MORE 1 BEDROOM PLANS** 

**DOWNLOAD PDF** 

Developer reserves the right to make modifications to the floorplans, areas, unit numbers and/or specifications without notice. Actual floorplans may have minor variations from the illustrations above. Measurements are based on architectural areas and not taken from the strata plan. This is not an offering for purchase. Any such offering can only be made with a Disclosure Statement. E.&O.E.