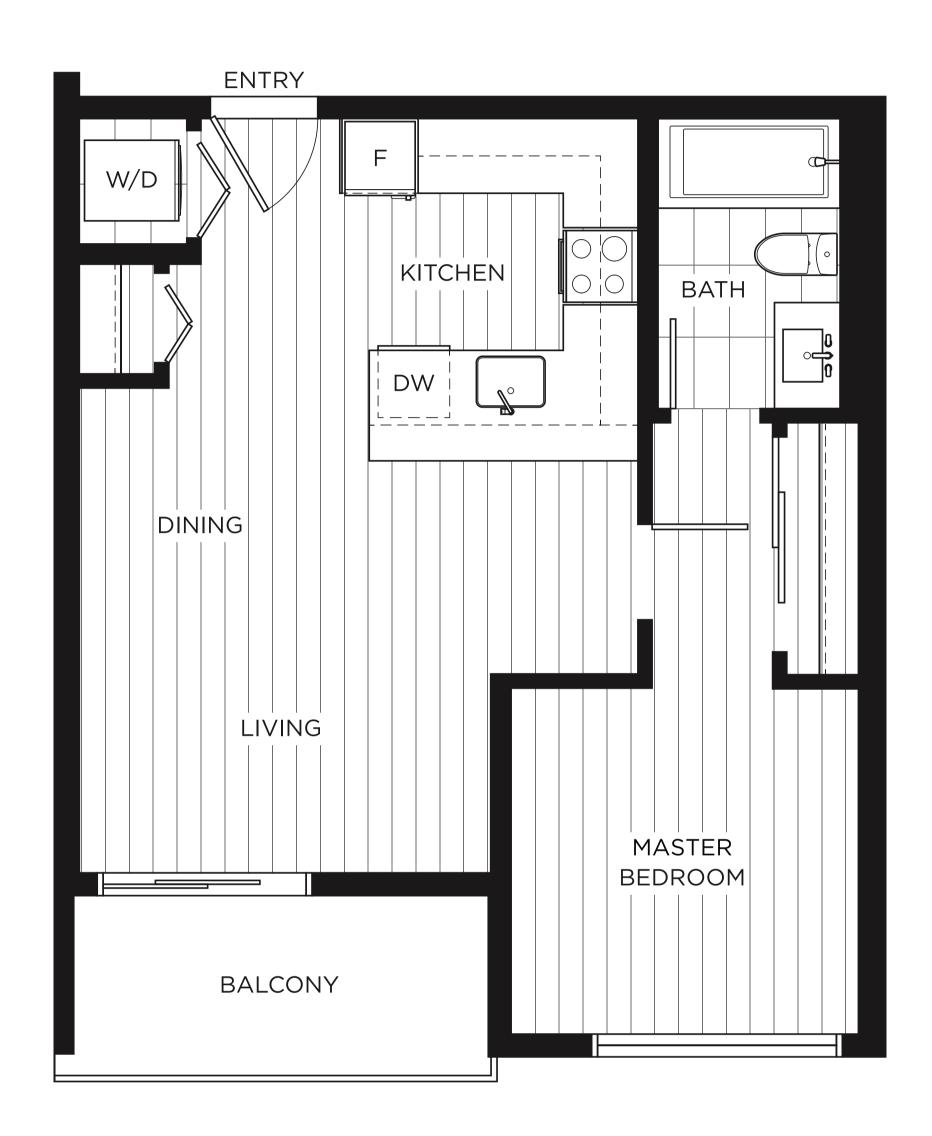

STUDIO 1 BEDROOM 2 BEDROOM 3 BEDROOM VIEW BY FLOORS

BEDROOM, 1 BATH
INTERIOR 567 SQ.FT.
EXTERIOR 59 SQ.FT.
TOTAL 626 SQ.FT.

**VIEW MORE 1 BEDROOM PLANS** 

**DOWNLOAD PDF** 

Developer reserves the right to make modifications to the floorplans, areas, unit numbers and/or specifications without notice. Actual floorplans may have minor variations from the illustrations above. Measurements are based on architectural areas and not taken from the strata plan. This is not an offering for purchase. Any such offering can only be made with a Disclosure Statement. E.&O.E.