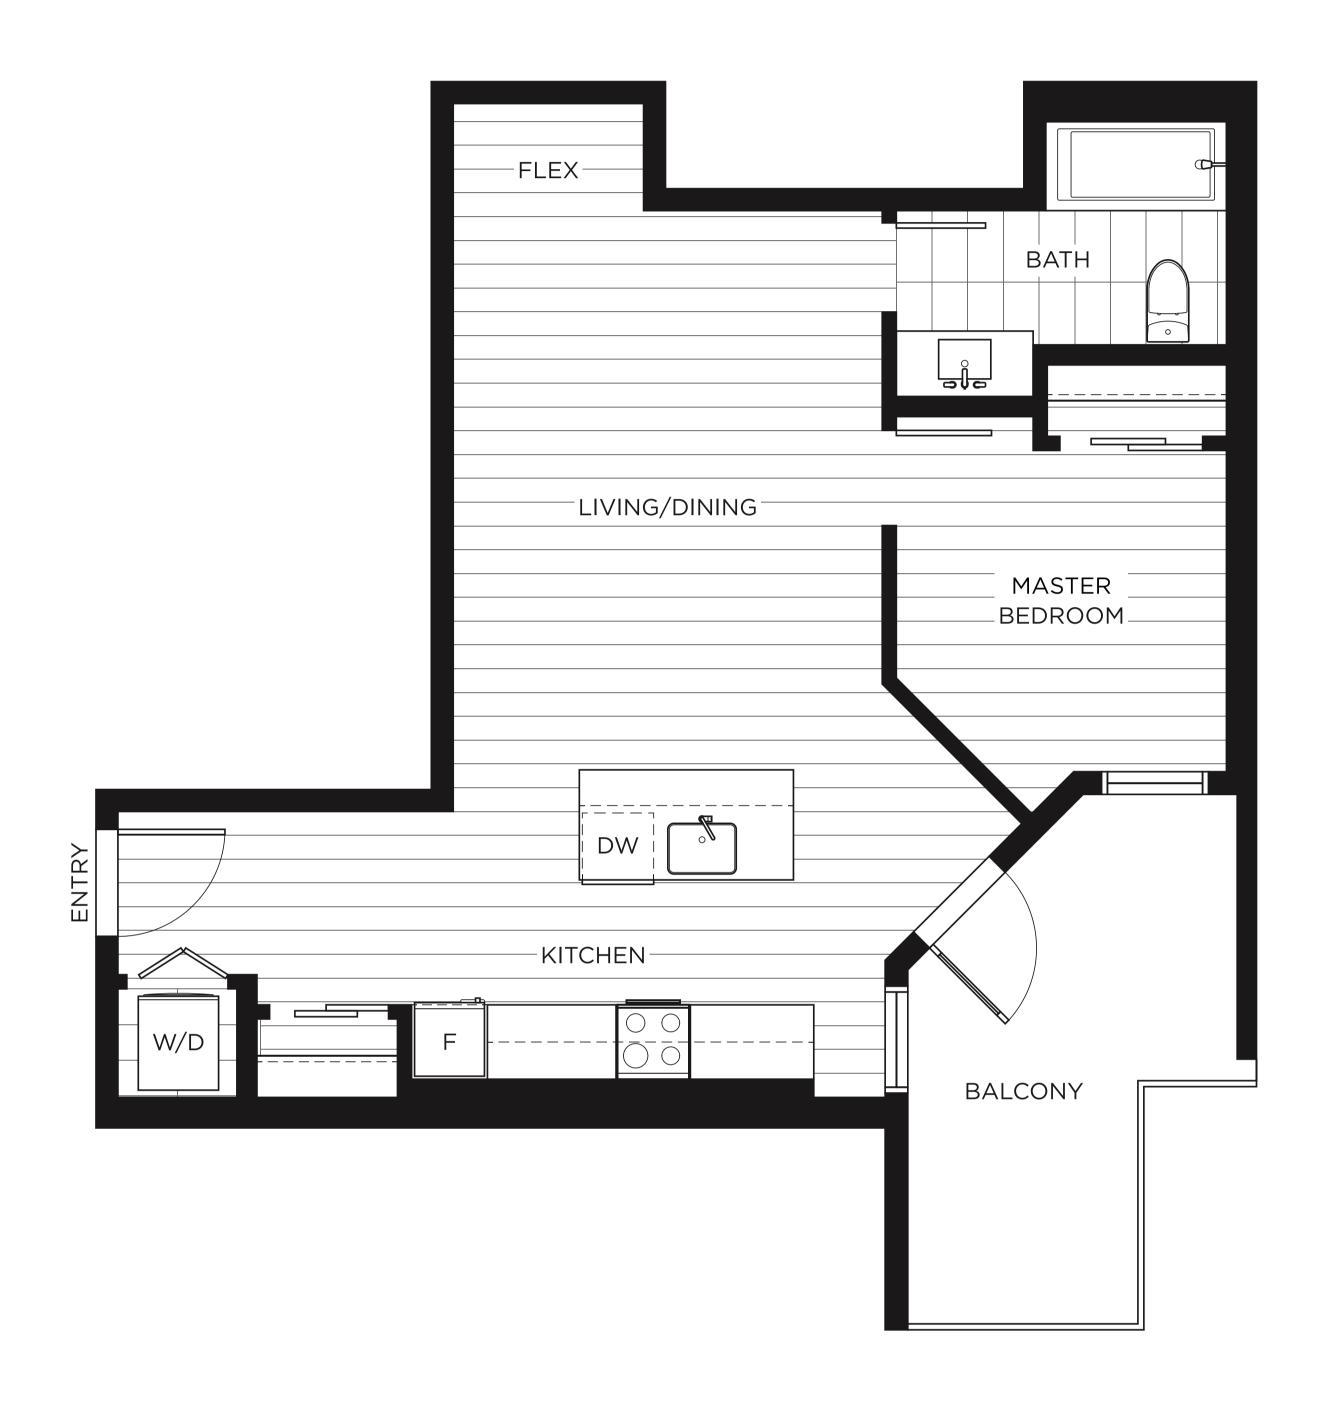

STUDIO 1 BEDROOM 2 BEDROOM 3 BEDROOM VIEW BY FLOORS

1 BEDROOM + FLEX, 1 BATH INTERIOR 639 SQ.FT. EXTERIOR 89 SQ.FT. TOTAL 728 SQ.FT.

**VIEW MORE 1 BEDROOM PLANS** 

**DOWNLOAD PDF** 

Developer reserves the right to make modifications to the floorplans, areas, unit numbers and/or specifications without notice. Actual floorplans may have minor variations from the illustrations above. Measurements are based on architectural areas and not taken from the strata plan. This is not an offering for purchase. Any such offering can only be made with a Disclosure Statement. E.&O.E.