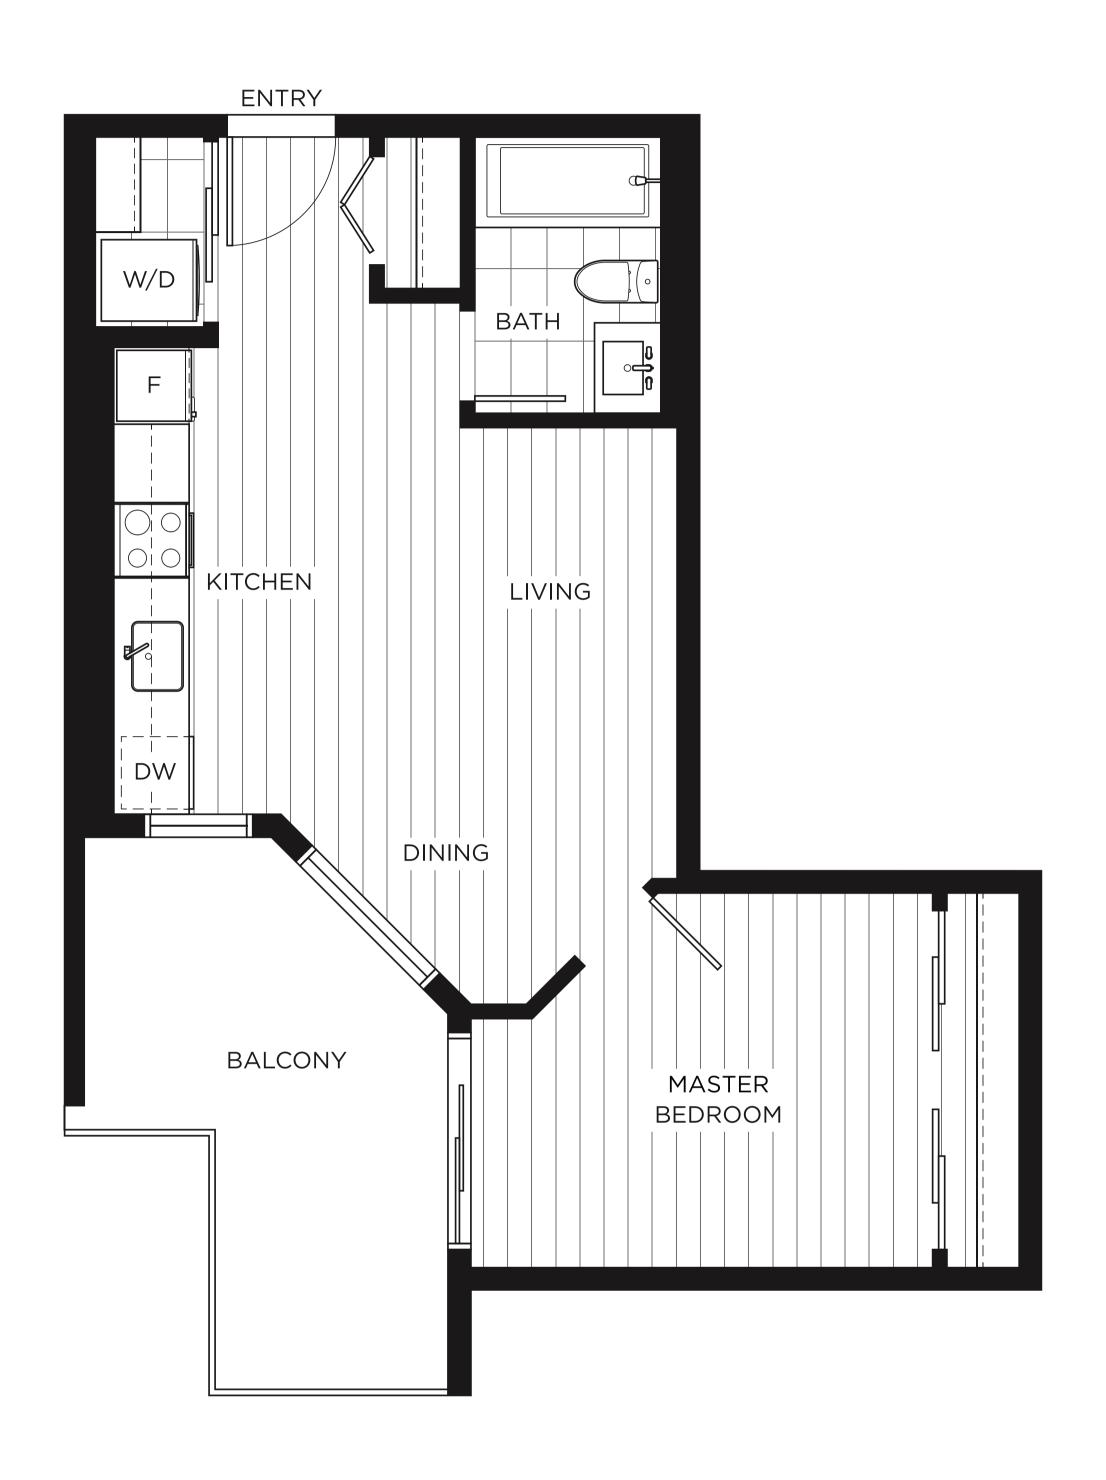

STUDIO 1 BEDROOM 2 BEDROOM 3 BEDROOM VIEW BY FLOORS

1 BEDROOM, 1 BATH
INTERIOR 555 SQ.FT.
EXTERIOR 119 SQ.FT.
TOTAL 674 SQ.FT.

**VIEW MORE 1 BEDROOM PLANS** 

**DOWNLOAD PDF** 

Developer reserves the right to make modifications to the floorplans, areas, unit numbers and/or specifications without notice. Actual floorplans may have minor variations from the illustrations above. Measurements are based on architectural areas and not taken from the strata plan. This is not an offering for purchase. Any such offering can only be made with a Disclosure Statement. E.&O.E.