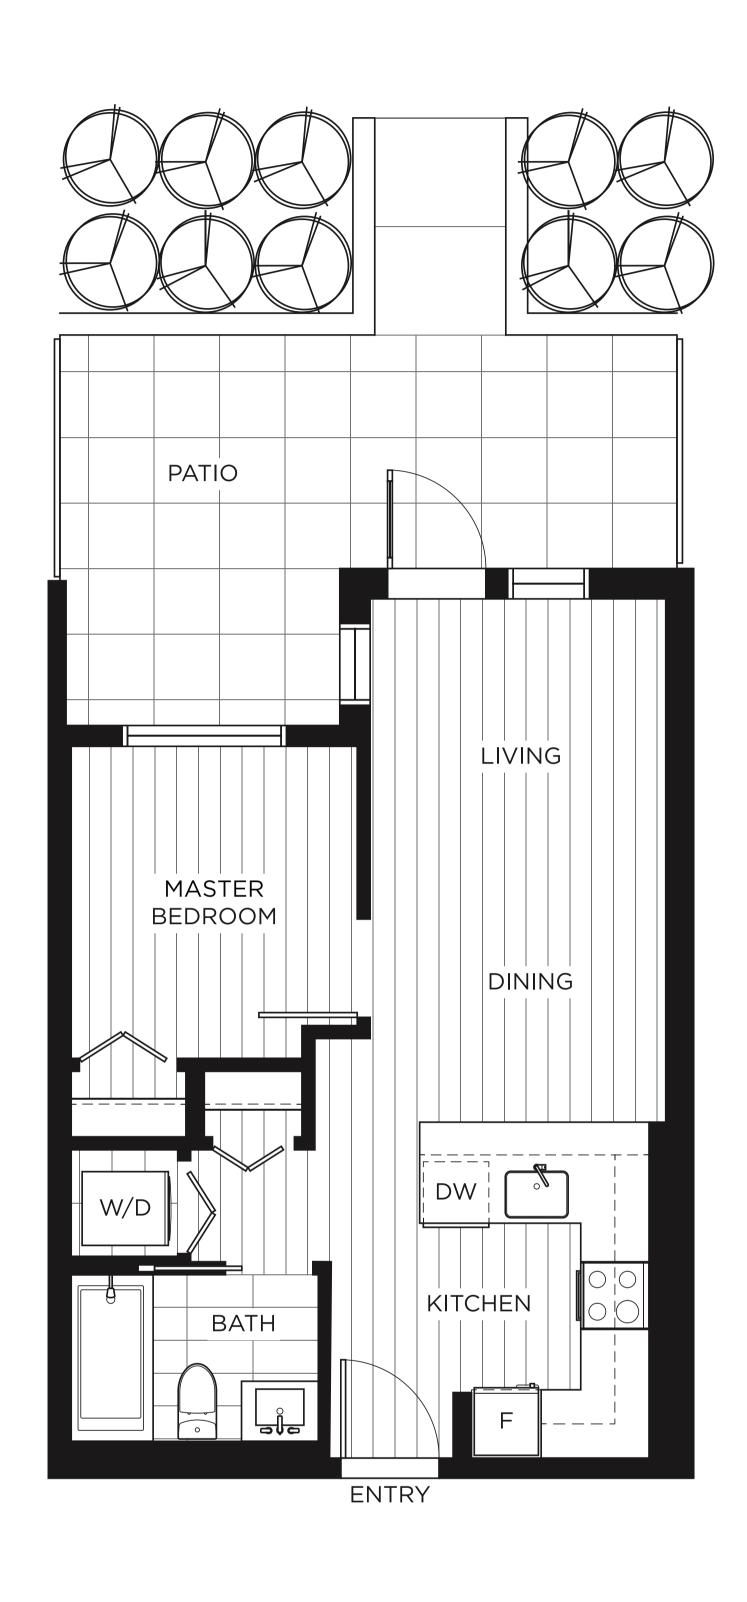

STUDIO 1 BEDROOM 2 BEDROOM 3 BEDROOM VIEW BY FLOORS

(ADAPT) 1 BEDROOM, 1 BATH **INTERIOR** 480 SQ.FT. 167-171 SQ.FT. **EXTERIOR** 647-651 SQ.FT. **TOTAL** 

**VIEW MORE 1 BEDROOM PLANS** 

**DOWNLOAD PDF** 

Developer reserves the right to make modifications to the floorplans, areas, unit numbers and/or specifications without notice. Actual floorplans may have minor variations from the illustrations above. Measurements are based on architectural areas and not taken from the strata plan. This is not an offering for purchase. Any such offering can only be made with a Disclosure Statement. E.&O.E.