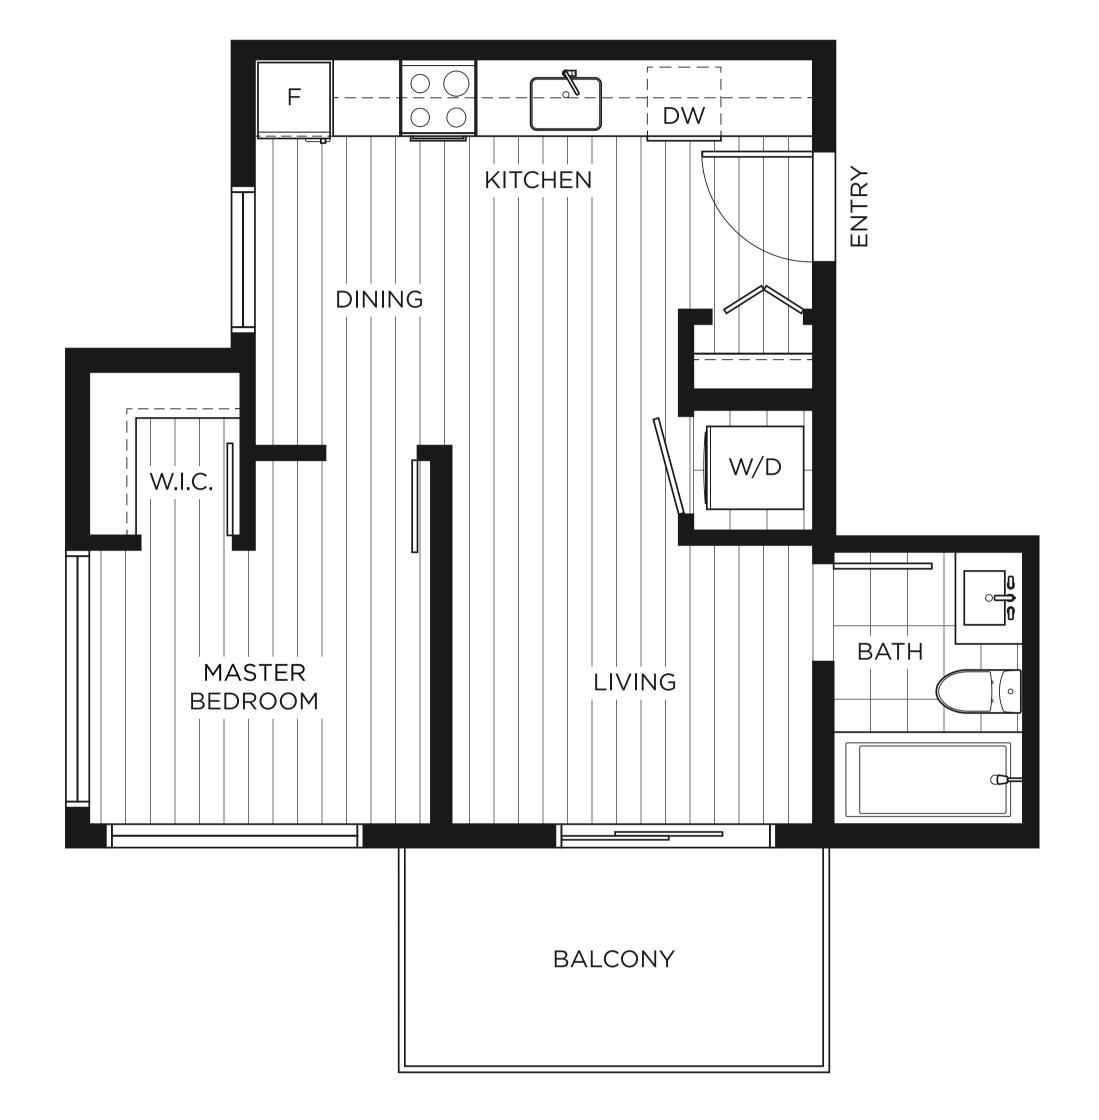

STUDIO 1 BEDROOM 2 BEDROOM 3 BEDROOM VIEW BY FLOORS

| ΛΛ        | 1 BEDROOM, 1 BATH |            |
|-----------|-------------------|------------|
| <b>A4</b> | INTERIOR          | 470 SQ.FT. |
|           | EXTERIOR          | 67 SQ.FT.  |
|           | TOTAL             | 537 SQ.FT. |

**VIEW MORE 1 BEDROOM PLANS** 

**DOWNLOAD PDF** 

Developer reserves the right to make modifications to the floorplans, areas, unit numbers and/or specifications without notice. Actual floorplans may have minor variations from the illustrations above. Measurements are based on architectural areas and not taken from the strata plan. This is not an offering for purchase. Any such offering can only be made with a Disclosure Statement. E.&O.E.