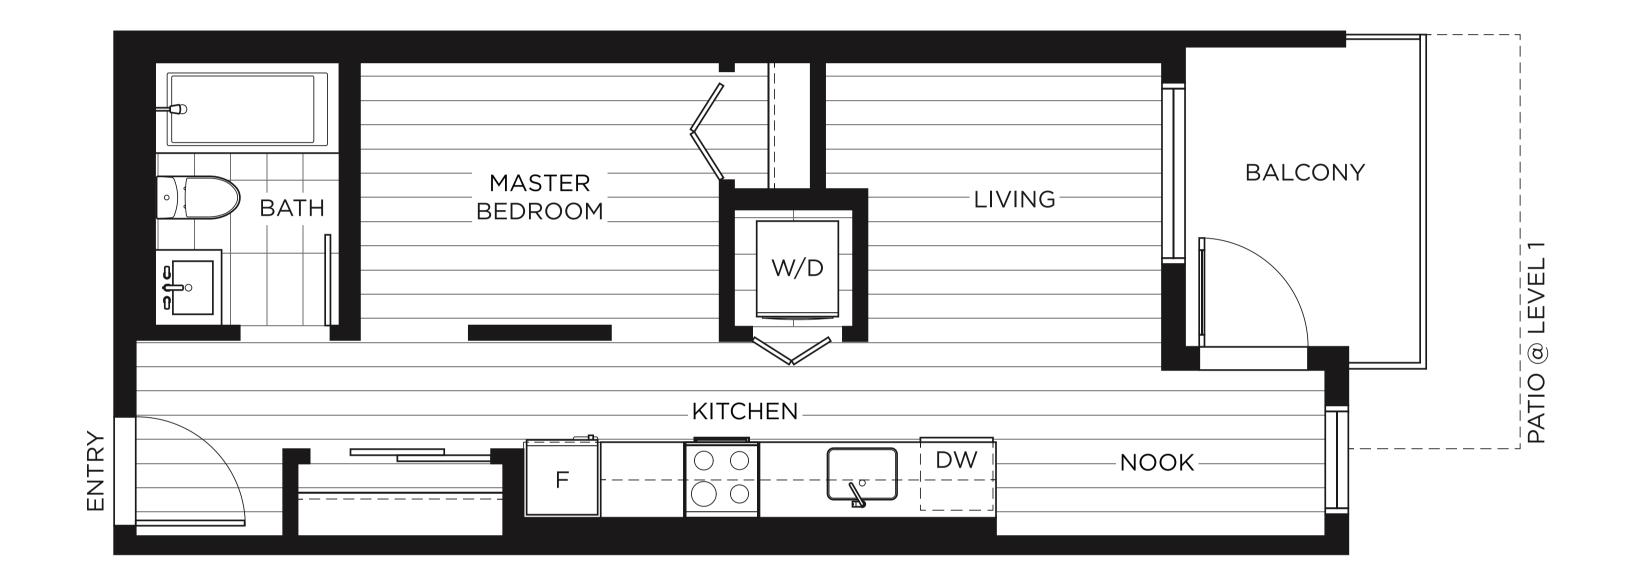

STUDIO 1 BEDROOM 2 BEDROOM 3 BEDROOM VIEW BY FLOORS

|           | JR. 1 BEDROOM, 1 BATH |                |
|-----------|-----------------------|----------------|
| $\Lambda$ | INTERIOR              | 433 SQ.FT.     |
|           | EXTERIOR              | 57-94 SQ.FT.   |
|           | TOTAL                 | 490-527 SQ.FT. |

**VIEW MORE JR. 1 BEDROOM PLANS** 

**Q**5 WHALLEY DISTRICT

**DOWNLOAD PDF** 

Developer reserves the right to make modifications to the floorplans, areas, unit numbers and/or specifications without notice. Actual floorplans may have minor variations from the illustrations above. Measurements are based on architectural areas and not taken from the strata plan. This is not an offering for purchase. Any such offering can only be made with a Disclosure Statement. E.&O.E.