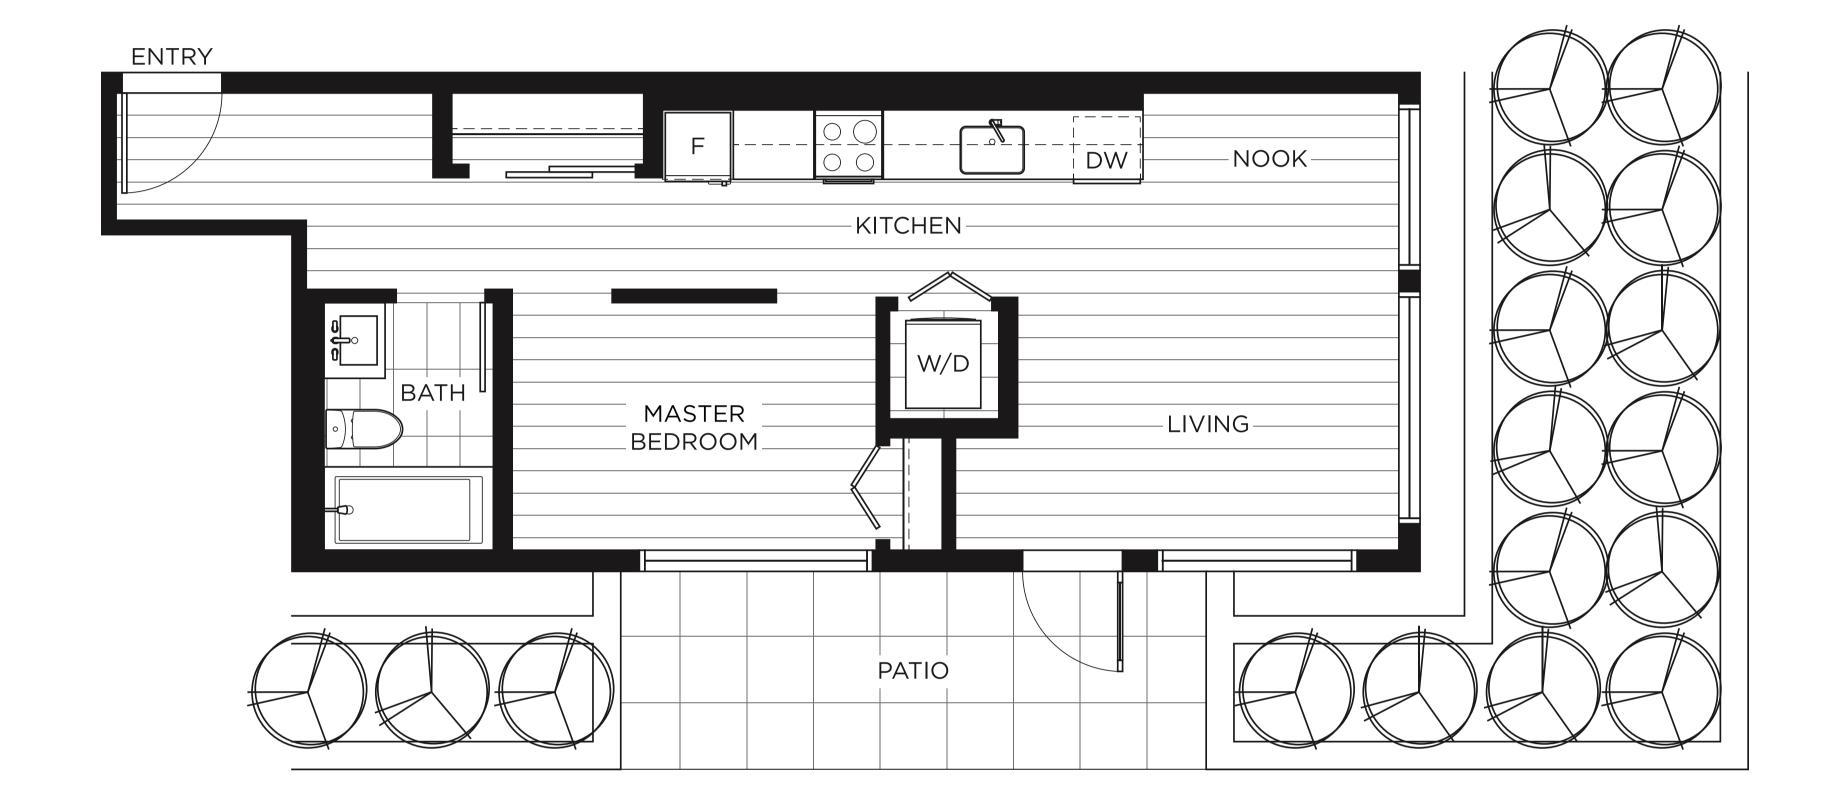

STUDIO 1 BEDROOM 2 BEDROOM 3 BEDROOM VIEW BY FLOORS

|              | JR. 1 BEDROOM, 1 BATH |            |
|--------------|-----------------------|------------|
|              | INTERIOR              | 523 SQ.FT. |
| $\mathbf{A}$ | EXTERIOR              | 96 SQ.FT.  |
|              | TOTAL                 | 619 SQ.FT. |

**VIEW MORE JR. 1 BEDROOM PLANS** 

WHALLEY DISTRICT

**DOWNLOAD PDF** 

Developer reserves the right to make modifications to the floorplans, areas, unit numbers and/or specifications without notice. Actual floorplans may have minor variations from the illustrations above. Measurements are based on architectural areas and not taken from the strata plan. This is not an offering for purchase. Any such offering can only be made with a Disclosure Statement. E.&O.E.